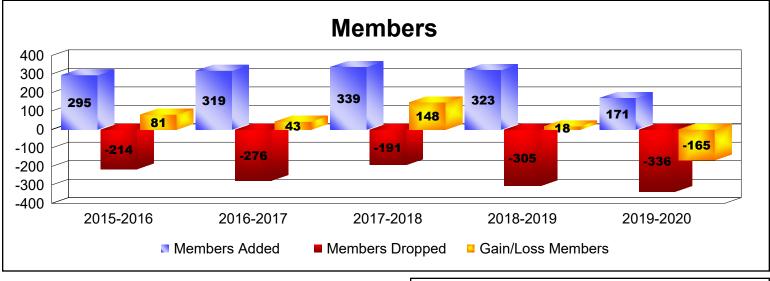

## As of June 2020 Cumulative

| Year      | New<br>Clubs | Dropped<br>Clubs | Gain/<br>Loss<br>Clubs | New<br>Members | Charter<br>Members | Reinstate<br>Members | Transfer<br>Members | Total<br>Member<br>Added | Total<br>Members<br>Dropped | Gain/<br>Loss<br>Members |
|-----------|--------------|------------------|------------------------|----------------|--------------------|----------------------|---------------------|--------------------------|-----------------------------|--------------------------|
| 2015-2016 | 3            | -1               | 2                      | 201            | 76                 | 9                    | 9                   | 295                      | -214                        | 81                       |
| 2016-2017 | 3            | -2               | 1                      | 222            | 79                 | 9                    | 9                   | 319                      | -276                        | 43                       |
| 2017-2018 | 2            | 0                | 2                      | 264            | 54                 | 15                   | 6                   | 339                      | -191                        | 148                      |
| 2018-2019 | 1            | 0                | 1                      | 264            | 37                 | 10                   | 12                  | 323                      | -305                        | 18                       |
| 2019-2020 | 0            | -1               | -1                     | 134            | 5                  | 21                   | 11                  | 171                      | -336                        | -165                     |
| Average   | 2            | -1               | 1                      | 217            | 50                 | 13                   | 9                   | 289                      | -264                        | 25                       |
| Clubs     |              |                  |                        |                |                    |                      |                     |                          |                             |                          |
| _         | 2015-2016    |                  | 2016-2017              |                | 2017-20            | 018                  | 2018-2019           |                          | 2019-2020                   |                          |
|           |              |                  | New Clubs              |                | Dropped (          | Clubs 📮 Ga           | Gain/Loss Clubs     |                          |                             |                          |